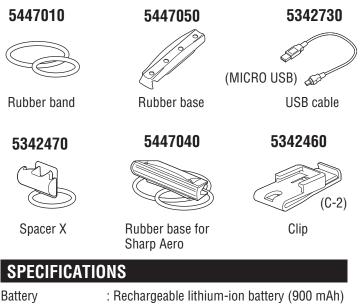

### **SPARE / OPTIONAL PARTS**

Temperature range :  $14^{\circ}F - 104^{\circ}F$  (- $10^{\circ}C - 40^{\circ}C$ )

Recharge/discharge number of times

: About 300 times

(until the rated capacity drops to 70%)

Dimensions/weight : 2-29/32" x 1-7/32" x 1-17/32" (74 x 31 x 39 mm) / 1.62 oz (46 g)

The specifications and design are subject to change without notice.