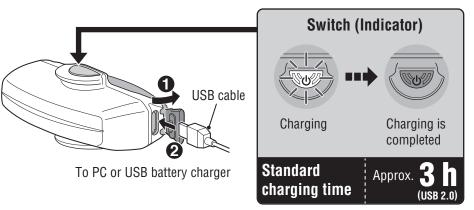

### **Cautions on recharging**

- We recommend using 500+mAh (USB2.0) USB battery charger.
- Avoid charging in direct sunlight or in a vehicle parked under direct sunlight, and make sure to charge only when the ambient temperature is between 41°F and 104 °F (5 and 40°C).
- · Before charging, be sure that no dust or other foreign objects attach to the USB plug.
- · Do not subject the light to vibrations while charging.
- . When your PC is in sleep state, the unit cannot be charged.
- Once charging is complete, be sure to disconnect the USB plug.
- Charging time is approximate values, and will vary depending on the environmental and usage conditions.

### Always charge the product before use.