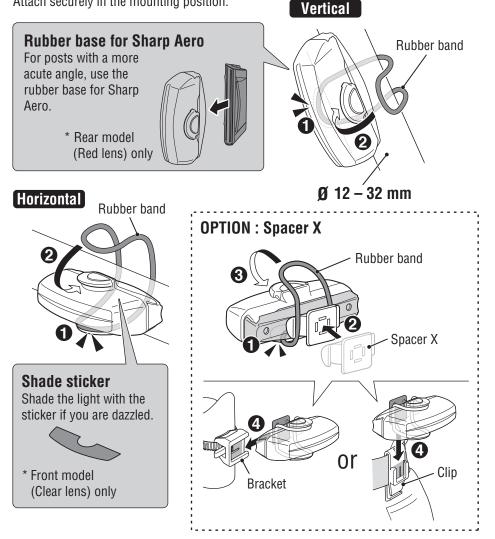

ions.

#### Cautions in use

- · Charging, discharging, and storing in high temperatures will cause the rechargeable battery to deteriorate faster. Do not place the light inside a vehicle or near a heater.
- If the illumination time is significantly reduced even after proper charging, the rechargeable battery may be nearing the end of its service life. Dispose of the battery as described in "Cautions for dispose".

#### **Cautions on storage**

Cool and dry storage is recommended. For long period storage, it is important to charge the battery 30 minutes every 6 months.

### **Cautions for dispose**

When disposing of the light unit, dispose of it according to local regulations.



### Always charge the product before use.



# **2** HOW TO MOUNT

Attach securely in the mounting position.



# SWITCH OPERATION

The light is equipped with two LED modules, and switches operate independently for each module.





### Automatic battery-saving function :

When the remaining battery power is low, the lighting mode switch starts flashing and the lighting mode changes to flash. Charge the light as soon as possible.

### **SPARE / OPTIONAL PARTS**



Temperature range :  $14^{\circ}F - 104^{\circ}F$  (- $10^{\circ}C - 40^{\circ}C$ )

Recharge/discharge number of times

: About 300 times

(until the rated capacity drops to 70%)

Dimensions/weight : 2-29/32" x 1-7/32" x 1-17/32" (74 x 31 x 39 mm) / 1.62 oz (46 g)

The specifications and design are subject to change without notice.

# **LIMITED WARRANTY**

### 2-year Warranty: Light unit only (excludes battery deterioration)

CatEye pro