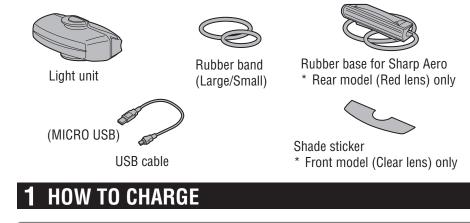

e USB plug.
- Charging time is approximate values, and will vary depending on the environmental and usage conditions.

#### Cautions in use

- · Charging, discharging, and storing in high temperatures will cause the rechargeable battery to deteriorate faster. Do not place the light inside a vehicle or near a heater.
- If the illumination time is significantly reduced even after proper charging, the rechargeable battery may be nearing the end of its service life. Dispose of the battery as described in "Cautions for dispose".

#### **Cautions on storage**

Cool and dry storage is recommended. For long period storage, it is important to charge the battery 30 minutes every 6 months.

### **Cautions for dispose**

When disposing of the light unit, dispose of it according to local regulations.



### Always charge the product before use.



# **2** HOW TO MOUNT

Attach securely in the mounting position.



# SWITCH OPERATION

The light is equipped with two LED modules, and switches operate independently for each module.





### Automatic battery-saving function :

When the remaining battery power is low, the lighting mode switch starts flashing and the lighting mode changes to flash. Charge the light as soon as possible.

### **SPARE / OPTIONAL PARTS**



Temperature range :  $14^{\circ}F - 104^{\circ}F$  (- $10^{\circ}C - 40^{\circ}C$ )

Recharge/discharge number of times

: About 300 times

(until the rated capacity drops to 70%)

Dimensions/weight : 2-29/32" x 1-7/32" x 1-17/32" (74 x 31 x 39 mm) / 1.62 oz (46 g)

The specifications and design are subject to change without no