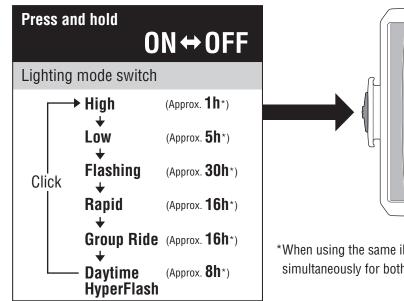

# SWITCH OPERATION

The light is equipped with two LED modules, and switches operate independently for each module.

### Automatic battery-saving function :

When the remaining battery power is low, the lighting mode switch starts flashing and the lighting mode changes to flash. Charge the light as soon as possible.