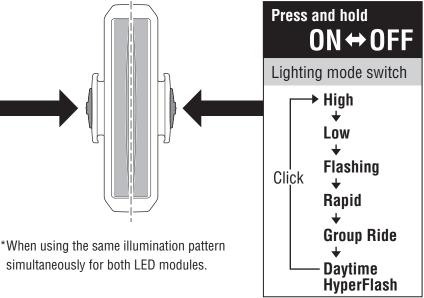

# SWITCH OPERATION

The light is equipped with two LED modules, and switches operate independently for each module.

### Automatic battery-saving function :

When the remaining battery power is low, the lighting mode switch starts flashing and the lighting mode changes to flash. Charge the light as soon as possible.