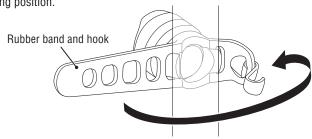

## 2 HOW TO MOUNT

Attach securely in the mounting position.

#### 5442811

Rubber band and hook (SL-LD160-F)

### 5442810

Rubber band and hook (SL-LD160-R)