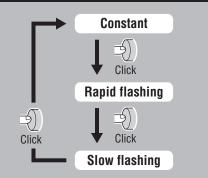

## **1** BEFORE INITIAL USE / HOW TO CHARGE

### **SPECIFICATIONS**

Battery Lithium-ion polymer battery 3.7 V - 70 mAh

Charge Micro USB plug
Operating time SL-LD160RC-F / SL-LD160RC-R

• Constant : Approx. 2.5 h / 1.5 h
• Rapid flashing : Approx. 5.5 h / 3.5 h
• Slow flashing : Approx. 6 h / 4 h
\* Average runtime at 20°C.