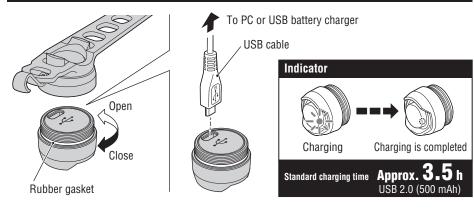

## **1** BEFORE INITIAL USE / HOW TO CHARGE

Standard charging time Approx. 3.5 hours \* USB 2.0 (500 mAh) Temperature range Charging :  $41^{\circ}F - 104^{\circ}F$  ( $5^{\circ}C - 40^{\circ}C$ ) Operating :  $14^{\circ}F - 104^{\circ}F$  ( $-10^{\circ}C - 40^{\circ}C$ )