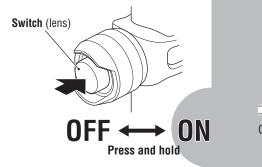

### ♠ CAUTION!

- Stop your bicycle to operate the switch.
- · Keep the light away from children.
- Make sure the light is securely attached to the band. Failure to do so may decrease the light's resistance to rain or cause the light to fall off during use.
- This product is water-resistant under normal daily use and can be used in the rain. However, do not intentionally submerge it in water.