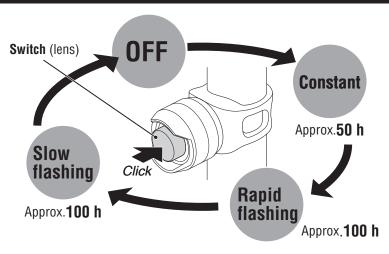

# 2 SWITCH OPERATION

\* Life of factory-installed battery may be shorter than indicated above.