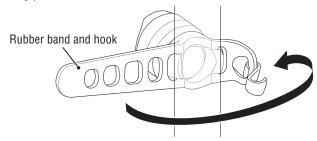

# **HOW TO MOUNT**

Attach securely in the mounting position.

## riangle warning!!!

Check periodically to ensure that the light unit is attached securely.

Do not use a damaged rubber band.