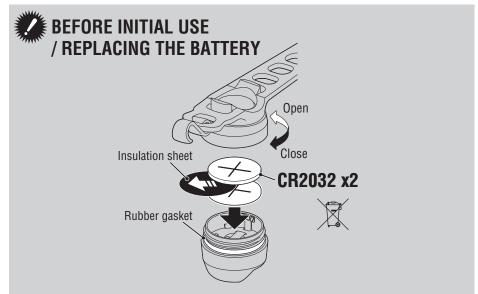

#### ⚠ CAUTION!

- · Keep the light away from children.
- Please make sure the light is completely closed, as to avoid compromising the water-resistant capability of the light.
- Stop your bicycle to operate the switch.
- Do not misplace the plus or minus sides of the batteries.
- · Please do not mix new and old batteries.
- Risk of explosion if battery is replaced by an incorrect type. Manage used batteries to ensure that they are not accidentally ingested, and dispose of them according to local regulations.
- This product is water-resistant under normal daily use and can be used in the rain. However, do not intentionally submerge it in water.
- If the light unit or parts become dirty with mud, etc., clean with a soft cloth which is moistened with mild soap. Never apply paint thinner, benzine or alcohol; damage will result.