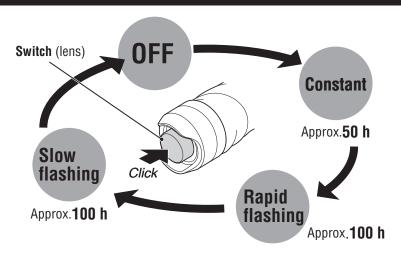

# **2** SWITCH OPERATION

\* Life of factory-installed battery may be shorter than indicated above.