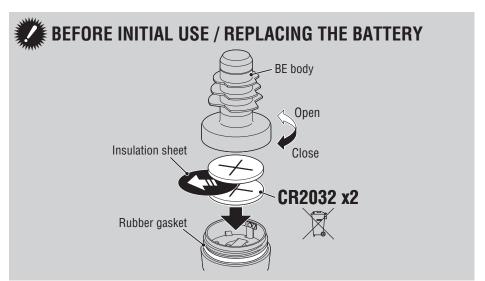

# **SPECIFICATIONS**

: Lithium battery (CR2032) x 2 **Battery** Temperature range :  $14^{\circ}F - 104^{\circ}F (-10^{\circ}C - 40^{\circ}C)$ Dimensions/weight: 1-1/32" x 1-1/32" x 2-3/64"

(26 x 26 x 51.8 mm) (Light unit only) / Approx. 0.92 oz (26 g) (Including batteries)

## **SPARE PARTS**

1665150 Lithium battery (CR2032)