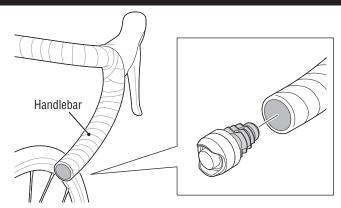

name and address clearly on the warranty certificate. Insurance, handling and transportation charges to CatEye shall be borne by person desiring service.

For UK and REPUBLIC OF IRELAND consumers, please return to the place of purchase. This does not affect your statutory rights.

Please register your CatEye product on the website. http://www.cateye.com/en/support/regist/

#### CAT EYE CO.,LTD.

2-8-25, Kuwazu, Higashi Sumiyoshi-ku, Osaka 546-0041

Attn: CATEYE Customer Service Section

Phone: (06)6719-6863 : (06)6719-6033 E-mail: support@cateye.co.jp URL : http://www.cateye.com

#### [For US Customers]

CATEYE AMERICA, INC. 2825 Wilderness Place Suite 1200, Boulder CO 80301-5494

USA : 303.443.4595 Toll Free: 800.5.CATEYE : 303.473.0006 E-mail : service@cateve.com



# **HOW TO MOUNT**



# **2** SWITCH OPERATION



\* Life of factory-installed battery may be shorter than indicated above.

# **SPECIFICATIONS**

: Lithium battery (CR2032) x 2 **Battery** Temperature range :  $14^{\circ}F - 104^{\circ}F (-10^{\circ}C - 40^{\circ}C)$ Dimensions/weight: 1-1/32" x 1-1/32" x 2-3/64"

(26 x 26 x 51.8 mm) (Light unit only) / Approx. 0.92 oz (26 g) (Including batteries)

The specifications and design are subject to change without notice.

## **SPARE PARTS**



1665150 Lithium battery (CR2032)