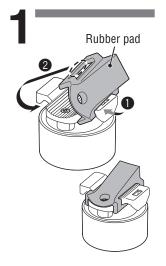

## SPARE/OPTIONAL PARTS

5441620 Rubber band

1665150 Lithium battery

CR2032

LIMITED WARRANTY
2-year Warranty: Light unit only
CatEye products are warranted to be free of defects from materials and workmanship for a period of 2 years from original purchase. If the product fails to work during normal use, CatEye will repair or replace the defect at no charge. Service must be performed by CatEye or an authorized retailer. To return the product, pack it carefully and enclose the warranty certificate (proof of purchase) with instruction for repair. Please write or type your name and address clearly on the warranty certificate. Insurance, handling and transportation charges to CatEye shall be borne by person desiring service. For UK and REPUBLIC OF IRELAND consumers, please return to the place of purchase. This does not affect your statutory rights