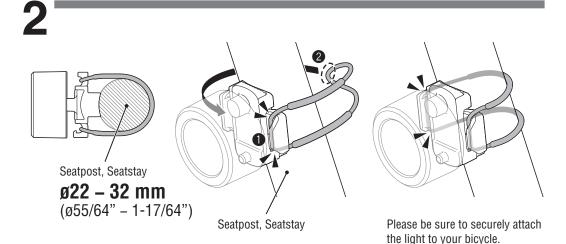

#### Operating time

: Approx. 70 hours Rapid Approx. 70 hours Pulse Flash Approx. 80 hours Constant: Approx. 15 hours \*Average runtime at 20 °C.

\*Life of factory-installed battery may be shorter than indicated above.