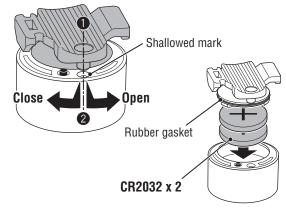

# REPLACING THE BATTERY

- Align the battery cover with the shallowed mark.
- 2 Press the battery cover into the battery compartment securely. Then turn and lock.

#### Battery

Lithium battery (CR2032) x 2