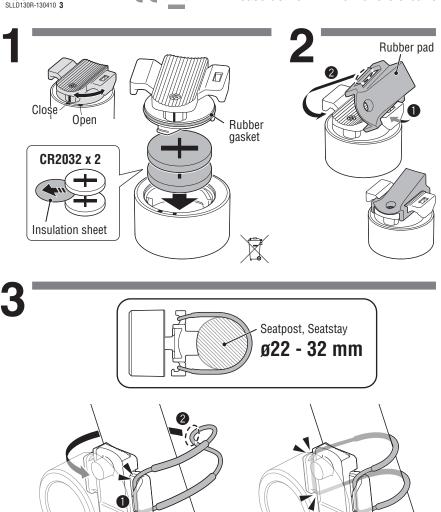

#### Batterv

Lithium battery (CR2032) x 2

# ■ Dimensions/weight

1-13/64" x 1-13/64" x 1-1/16" (30.6 x 30.6 x 26.9 mm) / 0.71 oz (20 g) (Including batteries)

Seatpost, Seatstay

\*The specifications and design are subject to change without notice.