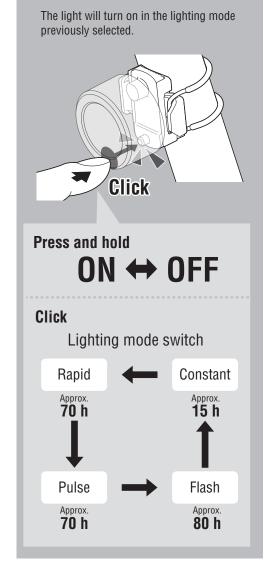

### Operating time

: Approx. 70 hours Rapid : Approx. 70 hours Pulse Flash : Approx. 80 hours Constant: Approx. 15 hours \* Average runtime at 20 °C.