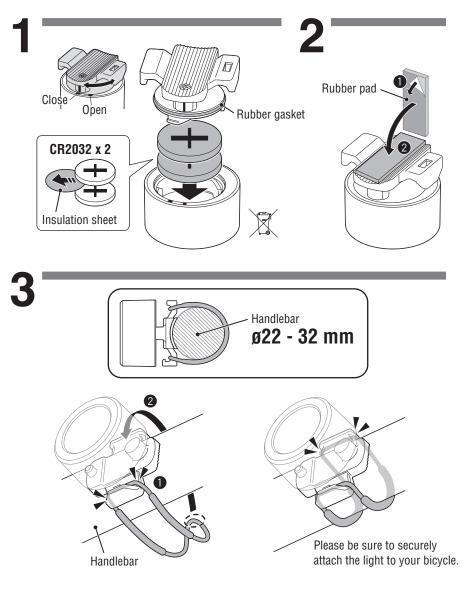

#### Battery

Lithium battery (CR2032) x 2

# SPARE/OPTIONAL PARTS —

**5441620** Rubber band

**1665150** Lithium battery

CR2032