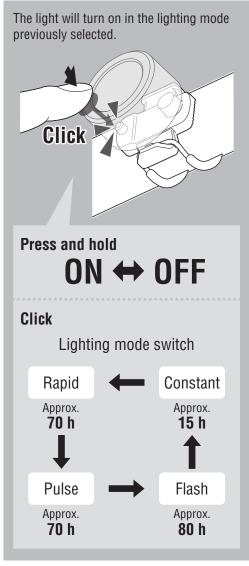

#### Operating time

Rapid : Approx. 70 hours
Pulse : Approx. 70 hours
Flash : Approx. 80 hours
Constant : Approx. 15 hours
\*Average runtime at 20°C.