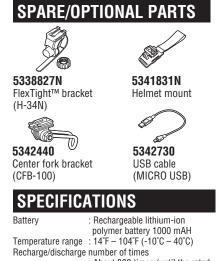

ng times are approximate values, and will vary by environmental and user conditions.

# **PRECAUTIONS WHEN MOUNTING**

- To re-adjust the beam angle, loosen the dial enough to move the bracket, and firmly tighten it after adjustment.
- Be sure to tighten the dial by hand. When you tighten it too hard with a tool, the screw thread may be stripped.
- Round off the cut edge of the bracket strap to prevent injury.

# A PRECAUTIONS ON DISPOSAL

When disposing of the light unit, remove the internal rechargeable battery and dispose of it according to local regulations.





\*1: Check the dial and screw (\*1) on the bracket periodically, and use them without any loosening.



\* When the switch (indicator) lights up, the remaining battery power is 20% or less. Please charge as soon as possible.



LIMITED WARRANTY

### 2-year Warranty: Light unit only (excludes battery deterioration)

CatEye products are warranted to be free of defects from materials and workmanship for a period of 2 years from original purchase. If the product fails to work during normal use, CatEye will repair or replace the defect at no charge. Service must be performed by CatEye or an authorized retailer. To return the product, pack it carefully and enclose the warranty certificate (proof of purchase) with instruction for repair. Please write or type your name and address clearly on the warranty certificate. Insurance, handling and transportation charges to CatEye shall be borne by person desiring service. For UK and REPUBLIC OF IRELAND consumers, please return to the place of purchase. This does not affect yo