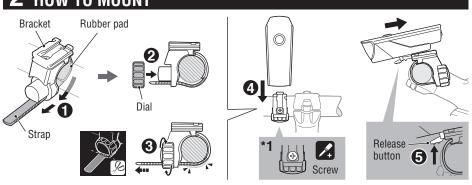

# **PRECAUTIONS WHEN MOUNTING**

- To re-adjust the beam angle, loosen the dial enough to move the bracket, and firmly tighten it after adjustment.
- Be sure to tighten the dial by hand. When you tighten it too hard with a tool, the screw thread may be stripped.
- Round off the cut edge of the bracket strap to prevent injury.

# A PRECAUTIONS ON DISPOSAL

When disposing of the light unit, remove the internal rechargeable battery and dispose of it according to local regulations.

\*1: Check the dial and screw (\*1) on the bracket periodically, and use them without any loosening.