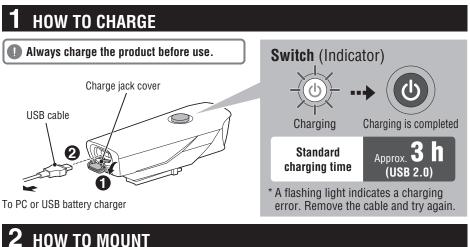

## PRECAUTIONS ON CHARGING

- We recommend using 500+mA (USB2.0) USB battery charger.
- When your PC is in sleep state, the unit cannot be charged.
- · Charging and lighting times are approximate values, and will vary by environmental and user conditions.

\* When the switch (indicator) lights up, the remaining battery power is 20% or less. Please charge as soon as possible.

LIMITED WARRANTY