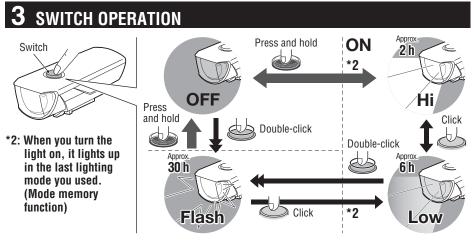

\* When the switch (indicator) lights up, the remaining battery power is 20% or less. Please charge as soon as possible.

LIMITED WARRANTY