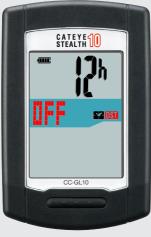

#### Setting the clock display format

When the **MODE** button is pressed, either "12h" or "24h" is selected for the clock display format. Select the display format of your choice.

Press the **MENU** button to change to the GPS search screen.

**12h ↔ 24h** 

Setting completed
To the GPS search screen