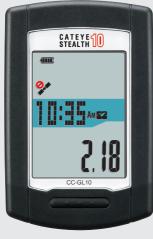

GPS search screen

Now, setup of the computer is completed.

When the bracket is not attached to your bicycle, return to Contents, click on "How to attach the bracket (movie formant)", and then attach it according to the instructions.

Receiving the GPS signal or pressing the **MODE** button changes to the measurement screen.

\* Date and clock are acquired from GPS signal; therefore, it is not necessary to enter them.