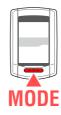

#### **Operation of buttons**

Set up the computer by operating the buttons as follows. Check the button position before you start setting up.

#### **Power ON**

Pressing and holding the **b** button on the back of the computer for 2 seconds turns on the power, and the screen lights up.

Power ON

(Press and hold)