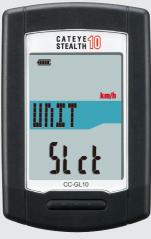

Setting the speed unit

#### Setting the speed unit

When the **MODE** button is pressed, either "km/h" or "m/h (mile)" is selected for the speed unit display. Select the display of your choice.

Press the **MENU** button to go to the next step "Selecting the time zone".

To the next step