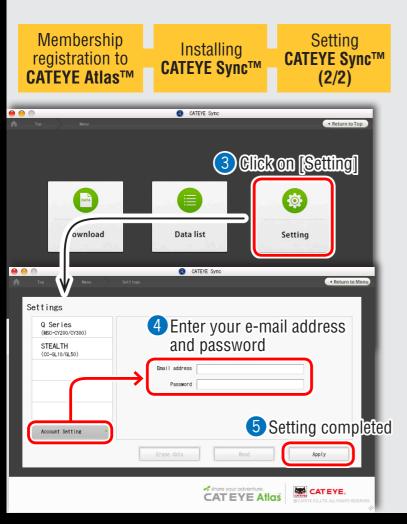

#### Setting CATEYE Sync™(2/2)

- 3 Click on [Settings].
  The setting screen appears.
- 4 Click on [Login setting] and enter your e-mail address and password.
  Enter correctly the registered e-mail address and
- 5 Click on [Setting].

password.

Login setting of CATEYE Sync™ is completed.

Now, setup of the computer is completed.

Return to the contents of CATEYE Sync<sup>™</sup>/Atlas<sup>™</sup> and see "Uploading, editing and sharing the trip" and "Changing the computer configuration".