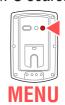

#### **Operation of buttons**

Set up the computer by operating the buttons as follows. Check the button position before you start setting up.

#### Formatting operation

Press the **MENU** button on the back of the computer and the **AC** button simultaneously.

After all screen items light up, the display will be changed to the speed unit setting screen, and setup will start.

\* Press and hold the **MENU** button for 3 seconds after releasing the **AC** button.