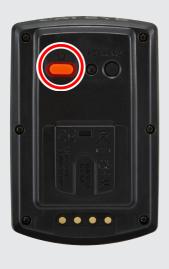

#### Formatting operation

Press the **MENU** button on the back of the computer and the **AC** button simultaneously.

After all screen items light up, the display will be changed to the speed unit setting screen, and setup will start.

\* Press and hold the **MENU** button for 3 seconds after releasing the **AC** button.