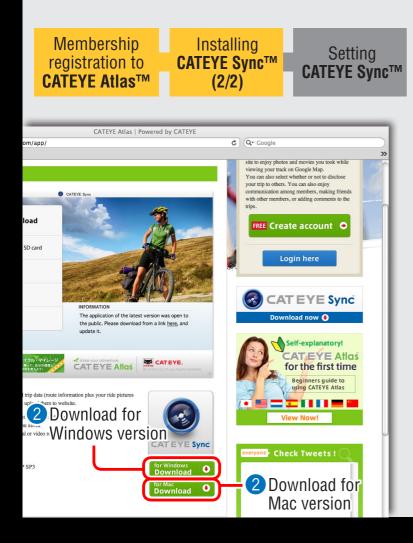

#### Installing CATEYE Sync™ (1/2)

Olick on the banner of CATEYE Sync™ from the top page of CATEYE Atlas™.

The download page will open.

#### Installing CATEYE Sync™ (2/2)

2 Click the [Download] button for Windows version or Mac version according to your PC (OS).

CATEYE Sync™ will start being downloaded.

3 Double-click on the execution file downloaded.
Install CATEYE Sync™ according to the instruction displayed on the screen.