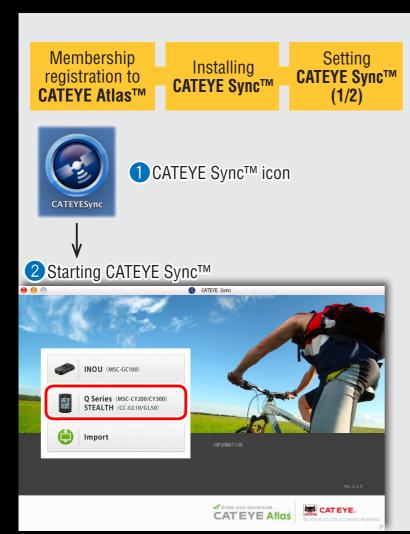

#### Setting CATEYE Sync™(1/2)

- Start CATEYE Sync™.
  Double-click the shortcut [CATEYE Sync™] to start CATEYE Sync™.
- 2 Click on [Q series / STEALTH] .
  The menu screen appears.