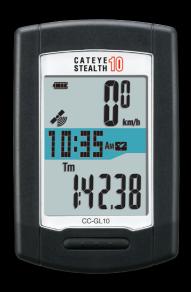

GPS search screen

Now, setup of the computer is completed.

When the bracket is not attached to your bicycle, return to Contents, click on "How to attach the bracket (movie formant)", and then attach it according to the instructions.

Receiving the GPS signal or pressing the **MODE** button changes to the measurement screen.

\* Date and clock are acquired from GPS signal; therefore, it is not necessary to enter them.