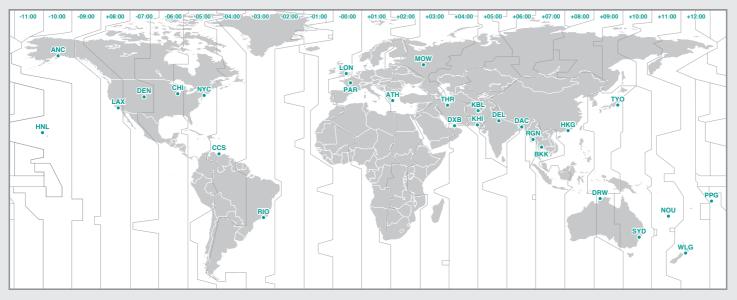

#### **Setting the time zone**

Select the code for the city nearest from your current location, while viewing the "Time zone list".

When the **MODE** button is pressed, the city code changes. After selecting the appropriate city code, press and hold the **MODE** button to go to the next step "Setting the daylight saving time".

#### Time zone list

| City<br>code | City name      | Time dif-<br>ference |
|--------------|----------------|----------------------|
| LON          | London         | 0                    |
| PAR          | Paris          | +1                   |
| ATH          | Athens         | +2                   |
| MOW          | Moscow         | +3                   |
| THR          | Tehran         | +3.5                 |
| DXB          | Dubai          | +4                   |
| KBL          | Kabul          | +4.5                 |
| KHI          | Karachi        | +5                   |
| DEL          | Delhi          | +5.5                 |
| DAC          | Dhaka          | +6                   |
| RGN          | Yangon         | +6.5                 |
| BKK          | Bangkok        | +7                   |
| HKG          | Hong Kong      | +8                   |
| TY0          | Tokyo          | +9                   |
| DRW          | Darwin         | +9.5                 |
| SYD          | Sydney         | +10                  |
| NOU          | Noumea         | +11                  |
| WLG          | Wellington     | +12                  |
| PPG          | Pago Pago      | -11                  |
| HNL          | Honolulu       | -10                  |
| ANC          | Anchorage      | -9                   |
| LAX          | Los Angeles    | -8                   |
| DEN          | Denver         | -7                   |
| CHI          | Chicago        | -6                   |
| NYC          | New York       | -5                   |
| CCS          | Caracas        | -4                   |
| RI0          | Rio de Janeiro | -3                   |
|              | ·              |                      |