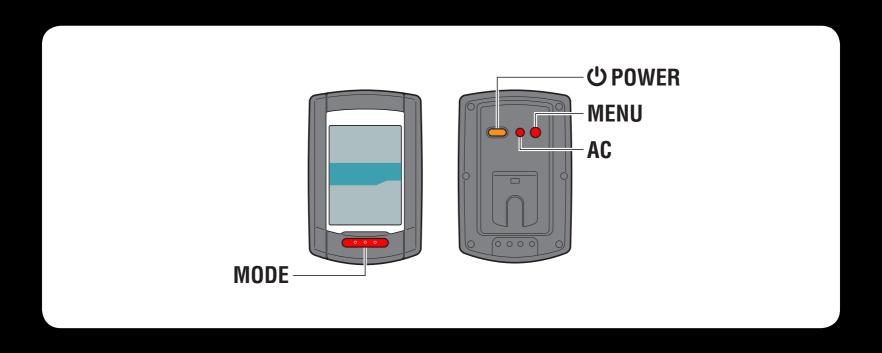

#### **Operation of buttons**

Set up the computer by operating the buttons as follows. Check the button position before you start setting up.

#### **Power ON**

Pressing and holding the **b** button on the back of the computer for 2 seconds turns on the power, and the screen lights up.

Power ON

(Press and hold)

#### Formatting operation

Press the **MENU** button on the back of the computer and the **AC** button simultaneously.

After all screen items light up, the display will be changed to the speed unit setting screen, and setup will start.

\* Press and hold the **MENU** button for 3 seconds after releasing the **AC** button.