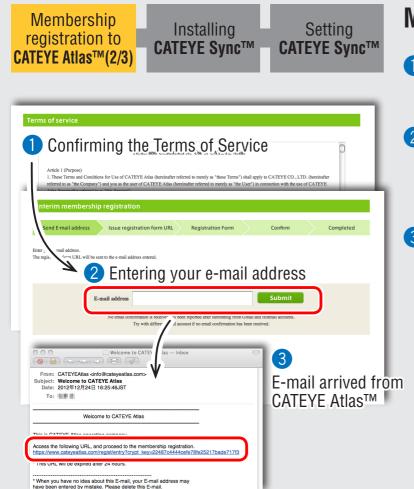

#### Membership registration to CATEYE Atlas™ (2/3)

- 1 Confirm the Terms of Service, and then click on

  Go to confirmation screen
- Enter your e-mail address, and then click on [Submit].

| E-mail address |  | Submit |
|----------------|--|--------|
|----------------|--|--------|

3 Open the e-mail arrived, and then click on the URL to enter the registration form.

Access the following URL, and proceed to the membership registration. https://www.cateyeatlas.com/regist/entry?crypt\_key=22487c4444cefe78fe25217bade717f3