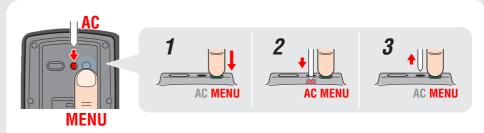

#### Formatting operation

Press the **MENU** button on the back of the computer and the **AC** button simultaneously.

After all screen items light up, the display will be changed to the speed unit setting screen, and setup will start.

\* Press and hold the **MENU** button for 3 seconds after releasing the **AC** button.