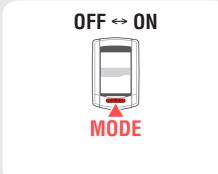

#### Setting the daylight saving time

Change **ON/OFF** according to the period of daylight saving time, when you are on Daylight Saving Time.

Press and hold the **MODE** button to go to the next step "Setting the clock display format".