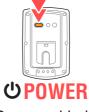

#### **Power ON**

Pressing and holding the **b** button on the back of the computer for 2 seconds turns on the power, and the screen lights up.

Power ON

(Press and hold)