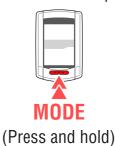

#### **Power ON**

Pressing and holding the **b** button on the back of the computer for 2 seconds turns on the power, and the screen lights up.

Power ON

(Press and hold)