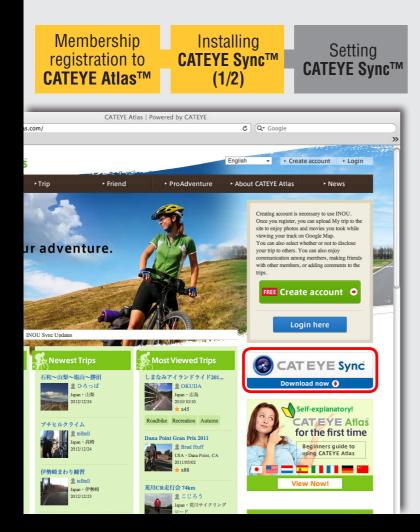

#### Installing CATEYE Sync™ (1/2)

Olick on the banner of CATEYE Sync™ from the top page of CATEYE Atlas™.

The download page will open.

#### Installing CATEYE Sync™ (2/2)

2 Click the [Download] button for Windows version or Mac version according to your PC (OS).

CATEYE Sync™ will start being downloaded.

3 Double-click on the execution file downloaded.
Install CATEYE Sync™ according to the instruction displayed on the screen.