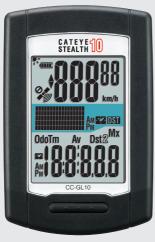

# CATEYE STEALTH 10 CC-GL10 Quick Start

Click the button and follow the instructions.

Thank you for purchasing our cyclocomputer CATEYE STEALTH 10.

This Quick Start Manual explains how to set up the computer and how to install the unit on your bicycle.

#### **Operation of buttons**

Set up the computer by operating the buttons as follows. Check the button position before you start setting up.