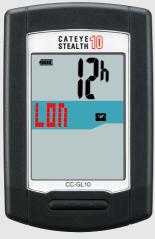

#### **Setting the time zone**

Select the code for the city nearest from your current location, while viewing the "Time zone list".

When the **MODE** button is pressed, the city code changes. After selecting the appropriate city code, press and hold the **MODE** button to go to the next step "Setting the daylight saving time".

#### Time zone list

| City<br>code | City name      | Time dif-<br>ference |
|--------------|----------------|----------------------|
| LON          | London         | 0                    |
| PAR          | Paris          | +1                   |
| ATH          | Athens         | +2                   |
| MOW          | Moscow         | +3                   |
| THR          | Tehran         | +3.5                 |
| DXB          | Dubai          | +4                   |
| KBL          | Kabul          | +4.5                 |
| KHI          | Karachi        | +5                   |
| DEL          | Delhi          | +5.5                 |
| DAC          | Dhaka          | +6                   |
| RGN          | Yangon         | +6.5                 |
| BKK          | Bangkok        | +7                   |
| HKG          | Hong Kong      | +8                   |
| TY0          | Tokyo          | +9                   |
| DRW          | Darwin         | +9.5                 |
| SYD          | Sydney         | +10                  |
| NOU          | Noumea         | +11                  |
| WLG          | Wellington     | +12                  |
| PPG          | Pago Pago      | -11                  |
| HNL          | Honolulu       | -10                  |
| ANC          | Anchorage      | -9                   |
| LAX          | Los Angeles    | -8                   |
| DEN          | Denver         | -7                   |
| CHI          | Chicago        | -6                   |
| NYC          | New York       | -5                   |
| CCS          | Caracas        | -4                   |
| RI0          | Rio de Janeiro | -3                   |
|              | ·              |                      |