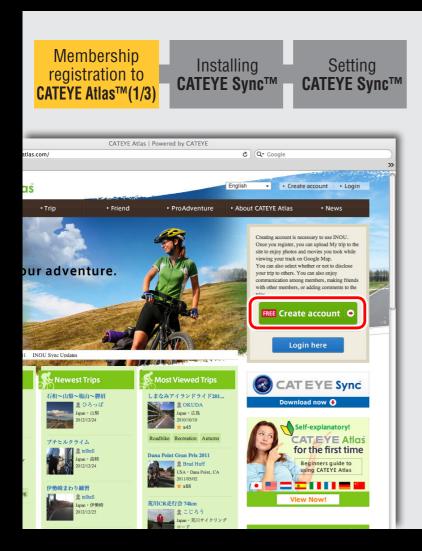

#### Membership registration to CATEYE Atlas™(1/3)

Start the browser to access to CATEYE Atlas™

When you do not have an account:

Click on FREE Create account ●

- When you have an account:
  - Membership registration is not required. Go to the next step "Installing CATEYE Sync™".
- \* You can use the same account when using CATEYE INOU and having registered membership.

#### Membership registration to CATEYE Atlas™ (2/3)

- 1 Confirm the Terms of Service, and then click on

  Go to confirmation screen
- Enter your e-mail address, and then click on [Submit].

| E-mail address |  | Submit |
|----------------|--|--------|
|----------------|--|--------|