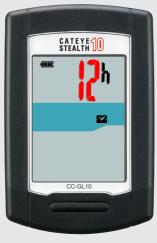

Setting the clock display format

#### Setting the clock display format

When the **MODE** button is pressed, either "12h" or "24h" is selected for the clock display format. Select the display format of your choice.

Press the **MENU** button to change to the GPS search screen.

**12h ↔ 24h** 

Setting completed
To the GPS search screen