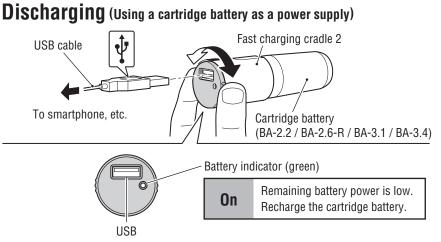

### **Charging / Discharging**

 $\Delta$  CAUTION!: Do not reverse the connections for charging and discharging.

### **Charging** (Charging a cartridge battery)

- \* When charging a cartridge battery with the Fast charging cradle 2, use a USB charger of at least 1A. This enables fast charging. (Approximately 3 to 5 hours)
- \* Charging time is approximate values, and will vary depending on the environmental and usage conditions.

\* Using the cradle with an iPhone requires a dedicated charging cable.