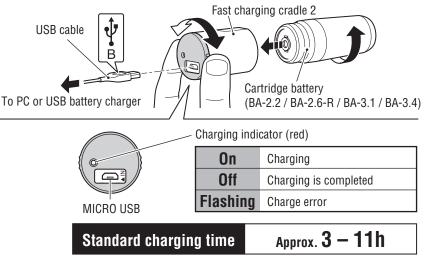

### **Charging / Discharging**

 $\Delta$  CAUTION!: Do not reverse the connections for charging and discharging.

### **Charging** (Charging a cartridge battery)

- \* When charging a cartridge battery with the Fast charging cradle 2, use a USB charger of at least 1A. This enables fast charging. (Approximately 3 to 5 hours)
- \* Charging time is approximate values, and will vary depending on the environmental and usage conditions.

\* Using the cradle with an iPhone requires a dedicated charging cable.