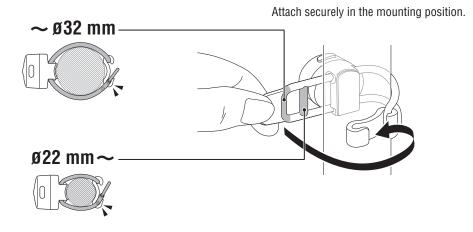

B plug.
- Charging and lighting times are approximate values, and will vary by environmental and user conditions.
- If the illumination time is significantly reduced even after proper charging, the rechargeable battery may be nearing the end of its service life. Dispose of the battery as described in "PRECAUTIONS ON DISPOSAL".

### **ASTORAGE PRECAUTIONS**

Do not store the light when fully charged. When the light will not be used for a long period of time, make sure the battery is almost empty and the storage location is not hot or humid. In addition, charge the battery for about

10 minutes every six months.

## **MPRECAUTIONS ON DISPOSAL**

When disposing of the light unit, remove the internal rechargeable battery and dispose of it according to local regulations.



### 2 HOW TO MOUNT



# 3 HOW TO USE 🛑

The light will turn on in the lighting mode previously selected.



### SPECIFICATIONS

Battery : Rechargeable lithium-ion battery (80 mAh)

Temperature range : 14 °F – 104 °F (-10 °C – 40 °C)

Dimensions/weight : 1-7/64" x 1-7/64" x 1-1/16" (28 x 28 x 27 mm) / 0.63 oz (18 g) (Including batteries) \* The specifications and design are subject to change without notice.

# SPECIFICATIONS







### LIMITED WARRANTY

2-year Warranty: Light unit only CatEye products are warranted to be free of defects from materials and workmanship for a period of 2 years from original purchase. If the product fails to work during normal use, CatEye will repair or replace the defect at no charge. Service must be performed by CatEye or an authorized retailer. To return the product, pack it ca