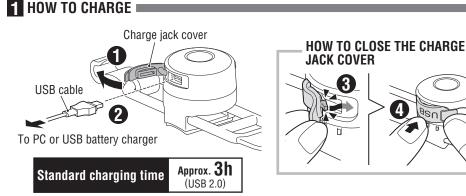

#### **PRECAUTIONS ON CHARGING**

- We recommend using 500+mA (USB2.0) USB battery charger.
- Avoid charging in direct sunlight or in a vehicle parked under direct sunlight, and make sure to charge only when the ambient temperature is between 5 and 40°C (41°F and 104 °F).
- Before charging, be sure that no dust or other foreign objects attach to the USB plug.
- Do not subject the light to vibrations while charging.
- When your PC is in sleep state, the unit cannot be charged.
- Once charging is complete, be sure to disconnect the USB plug.
- Charging and lighting times are approximate values, and will vary by environmental and user conditions.
- If the illumination time is significantly reduced even after proper charging, the rechargeable battery may be nearing the end of its service life. Dispose of the battery as described in "PRECAUTIONS ON DISPOSAL".