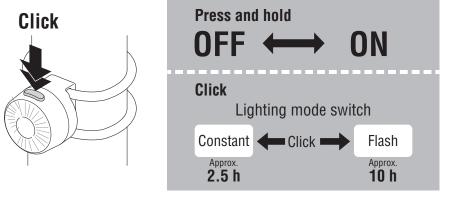

# 3 HOW TO USE 🛑

The light will turn on in the lighting mode previously selected.