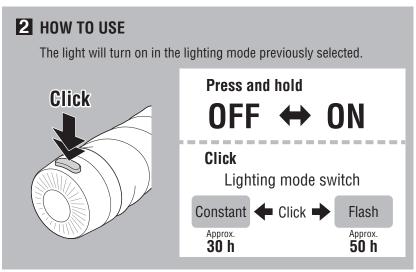

## **⚠** CAUTION!

- Keep the light away from children.
- Please make sure the light is completely closed, as to avoid compromising the water-resistant capability of the light.
- Stop your bicycle to operate the switch.
- Do not misplace the plus or minus sides of the batteries.
- Please do not mix new and old batteries.



- that they are not accidentally ingested, and dispose of them according to local regulations.
- This product is water-resistant under normal daily use and can be used in the rain. However, do not intentionally submerge it in water.







# 3 REPLACING THE BATTERY



### SPECIFICATIONS =

#### Battery:

Lithium battery (CR2032) x 2

### Temperature range :

14 °F - 104 °F (-10 °C - 40 °C)

### Dimensions/weight:

1-7/64" x 1-7/64" x 1-31/32" (28 x 28 x 50 mm) / 0.63 oz (18 g) (Including batteries)

- \* Life of factory-installed battery may be shorter than indicated above.
- \* The specifications and design are subject to change without notice.

# SPARE/OPTIONAL PARTS



**5442550** BE body



**1665150** Lithium battery (CR2032)

## LIMITED WARRANTY =

### 2-year Warranty: Light unit only

CatEye products are warranted to be free of defects from materials and workmanship for a period of 2 years from original purchase. If the product fails to work during normal use, CatEye will repair or replace the defect at no charge. S