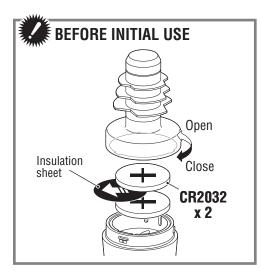

## **⚠** CAUTION!

- Keep the light away from children.
- Please make sure the light is completely closed, as to avoid compromising the water-resistant capability of the light.
- Stop your bicycle to operate the switch.
- Do not misplace the plus or minus sides of the batteries.
- Please do not mix new and old batteries.



- that they are not accidentally ingested, and dispose of them according to local regulations.
- This product is water-resistant under normal daily use and can be used in the rain. However, do not intentionally submerge it in water.







# 3 REPLACING THE BATTERY



### SPECIFICATIONS =

#### Battery:

Lithium battery (CR2032) x 2

### Temperature range :

14 °F - 104 °F (-10 °C - 40 °C)

### Dimensions/weight:

1-7/64" x 1-7/64" x 1-31/32" (28 x 28 x 50 mm) / 0.63 oz (18 g) (Including batteries)

- \* Life of factory-installed battery may be shorter than indicated above.
- \* The specifications and design are subject to change without notice.

# SPARE/OPTIONAL PARTS



**5442550** BE body



**1665150** Lithium battery (CR2032)

## LIMITED WARRANTY =

### 2-year Warranty: Light unit only

CatEye products are warranted to be free of defects from materials and workmanship for a period of 2 years from original purchase. If the product fails to work during normal use, CatEye will repair or replace the defect at no charg