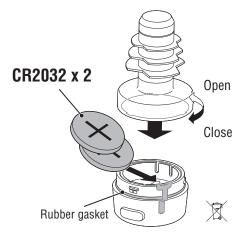

# 3 REPLACING THE BATTERY

#### Battery:

Lithium battery (CR2032) x 2

# SPARE/OPTIONAL PARTS

**5442550** BE body

**1665150** Lithium battery (CR2032)