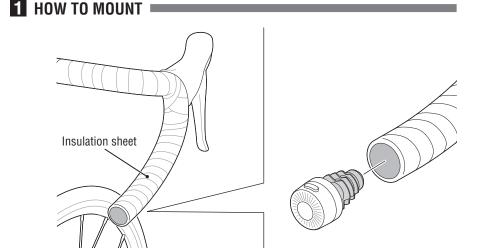

## **⚠** CAUTION!

- Keep the light away from children.
- Please make sure the light is completely closed, as to avoid compromising the water-resistant capability of the light.
- Stop your bicycle to operate the switch.
- Do not misplace the plus or minus sides of the batteries.
- Please do not mix new and old batteries.



- that they are not accidentally ingested, and dispose of them according to local regulations.
- This product is water-resistant under normal daily use and can be used in the rain. However, do not intentionally submerge it in water.







# 3 REPLACING THE BATTERY



### SPECIFICATIONS =

#### Battery:

Lithium battery (CR2032) x 2

### Temperature range :

14 °F - 104 °F (-10 °C - 40 °C)

### Dimensions/weight:

1-7/64" x 1-7/64" x 1-31/32" (28 x 28 x 50 mm) / 0.63 oz (18 g) (Including batteries)

- \* Life of factory-installed battery may be shorter than indicated above.
- \* The specifications and design are subject to change without notice.

# SPARE/OPTIONAL PARTS



**5442550** BE body



**1665150** Lithium battery (CR2032)

## LIMITED WARRANTY =

### 2-year Warranty: Light unit only

CatEye products are warranted to be free of defects from materials and workmanship for a period of 2 years from original purchase. If the product fails to work during normal use, CatEye will repair or replace the defect at no charge.