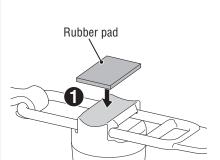

# **BEFORE INITIAL USE** Open Insulation Close sheet CR2032 x 2

HOW TO MOUNT

Attach securely in the mounting position.