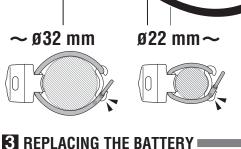

# **BEFORE INITIAL USE** Open Insulation Close sheet CR2032 x 2

HOW TO MOUNT

Attach securely in the mounting position.