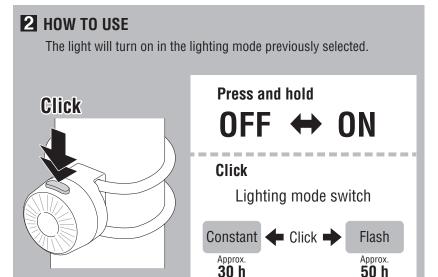

# $\triangle$ Caution!

- Do not use a damaged rubber band.
- Keep the light away from children.
- Please make sure the light is completely closed, as to avoid compromising the water-resistant capability of the light.
- Stop your bicycle to operate the switch.
- Do not misplace the plus or minus sides of the batteries.
- Please do not mix new and old batteries.