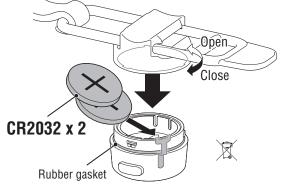

# **BEFORE INITIAL USE** Open Insulation Close sheet CR2032 x 2

HOW TO MOUNT

Attach securely in the mounting position.

# SPECIFICATIONS =

Lithium battery (CR2032) x 2