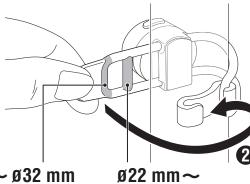

# **BEFORE INITIAL USE** Open Insulation Close sheet CR2032 x 2

HOW TO MOUNT

Attach securely in the mounting position.