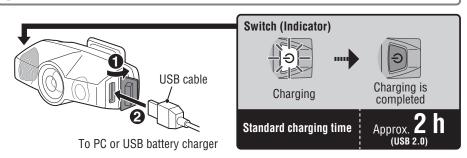

# **HOW TO CHARGE**

## Always charge the product before use.

### **Cautions on recharging**

- We recommend using 500+mAh (USB2.0) USB battery charger.
- Avoid charging in direct sunlight or in a vehicle parked under direct sunlight, and make sure to charge only when the ambient temperature is between 41°F and 104 °F (5 and 40°C).
- Before charging, be sure that no dust or other foreign objects attach to the USB plug.
- · Do not subject the light to vibrations while charging.
- . When your PC is in sleep state, the unit cannot be charged.
- Once charging is complete, be sure to disconnect the USB plug.
- Charging time is approximate values, and will vary depending on the environmental and usage conditions.