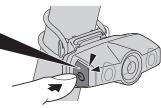

## **Cautions for dispose**

When disposing of the light unit, remove the internal rechargeable battery and dispose of it according to local regulations.

(SP-14-R)

Light unit

Bracket

Bracket rubber pad

Rubber band