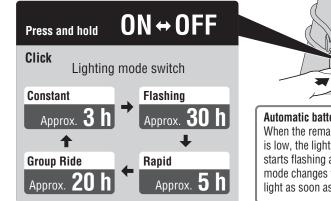

# **3** SWITCH OPERATION

Automatic battery-saving function When the remaining battery power is low, the lighting mode switch starts flashing and the lighting mode changes to flash. Charge the light as soon as possible.