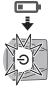

# **HOW TO CHARGE**

## Always charge the product before use.

# **3** SWITCH OPERATION

Automatic battery-saving function When the remaining battery power is low, the lighting mode switch starts flashing and the lighting mode changes to flash. Charge the light as soon as possible.