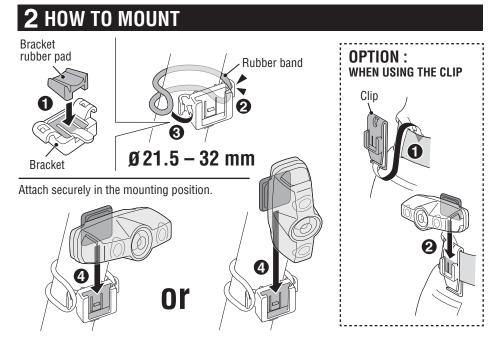

## **Cautions for dispose**

When disposing of the light unit, remove the internal rechargeable battery and dispose of it according to local regulations.

(SP-14-R)

Light unit

Bracket

Bracket rubber pad

Rubber band