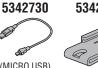

## **SPARE / OPTIONAL PARTS**

**S** 

## 5342450

# R (SP-14-R)

# Bracket

6 (C-2) (MICRO USB)

USB cable

# 5342460

Clip

Battery : Li-ion3.7v 320mAh : 14°F – 104°F (-10°C – 40°C) Temperature range Recharge/discharge number of times: About 300 times (until the rated capacity drops to 70%) : 2-1/16" x 25/32" x 1-1/4" (52.2 x 20 Dimensions/weight x 31.6 mm) / 0.76 oz (21.5 g)