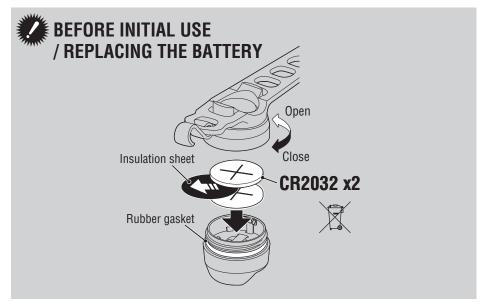

#### ⚠ CAUTION!

- · Keep the light away from children.
- Please make sure the light is completely closed, as to avoid compromising the water-resistant capability of the light.
- Stop your bicycle to operate the switch.
- Do not misplace the plus or minus sides of the batteries.
- · Please do not mix new and old batteries.
- Risk of explosion if battery is replaced by an incorrect type. Manage used batteries to ensure that they are not accidentally ingested, and dispose of them according to local regulations.
- This product is water-resistant under normal daily use and can be used in the rain. However, do not intentionally submerge it in water.
- If the light unit or parts become dirty with mud, etc., clean with a soft cloth which is moistened with mild soap. Never apply paint thinner, benzine or alcohol; damage will result.