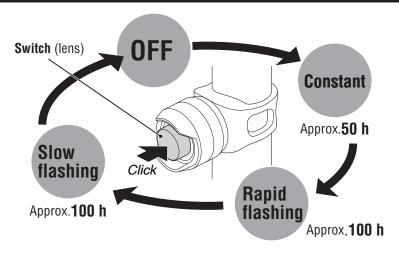

# 2 SWITCH OPERATION

\* Life of factory-installed battery may be shorter than indicated above.