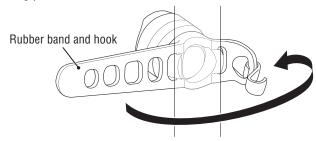

# riangle warning!!!

Check periodically to ensure that the light unit is attached securely.

Do not use a damaged rubber band.

# **HOW TO MOUNT**

Attach securely in the mounting position.

### **SPARE PARTS**

5442811

Rubber band and hook

1665150 Lithium battery (CR2032)