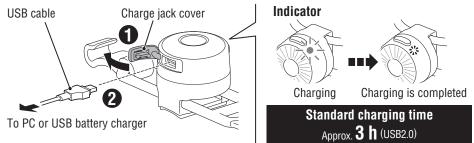

# 1 HOW TO CHARGE

Always charge the product before use.

#### Cautions on recharging

- We recommend using 500+mA (USB2.0) USB battery charger.
- Avoid charging in direct sunlight or in a vehicle parked under direct sunlight, and make sure to charge only when the ambient temperature is between 5 and 40°C (41°F and 104°F).
- Before charging, be sure that no dust or other foreign objects attach to the USB plug.
- Do not subject the light to vibrations while charging.
- When your PC is in sleep state, the unit cannot be charged.
- Once charging is complete, be sure to disconnect the USB plug.
- Charging and lighting times are approximate values, and will vary by environmental and user conditions.