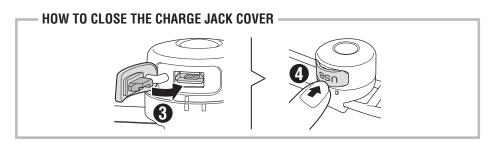

user conditions.

### Cautions in use

- Charging, discharging, and storing in high temperatures will cause the rechargeable battery to deteriorate faster. Do not place the light inside a vehicle or near a heater.
- If the illumination time is significantly reduced even after proper charging, the rechargeable battery may be nearing the end of its service life. Dispose of the battery as described in "PRECAUTIONS ON DISPOSAL".

### Cautions on storage

Cool and dry storage is recommended. For long period storage, it is important to charge the battery 1 hours every 6 months.

### **Cautions for dispose**

When disposing of the light unit, remove the internal rechargeable battery and dispose of it according to local regulations.





# 1 HOW TO CHARGE

Always charge the product before use.





# **2** HOW TO MOUNT

Attach securely in the mounting position.



# 3 SWITCH OPERATION

The light will turn on in the lighting mode previously selected.



\* When the remaining battery power is low, the indicator beside the switch turns on. Charge the product as soon as possible.

# **SPECIFICATIONS**

Battery : Rechargeable lithium-ion battery (80 mAh)

Temperature range :  $14 \degree F - 104 \degree F (-10 \degree C - 40 \degree C)$ 

Recharge/discharge number of times

: About 300 times

(until the rated capacity drops to 70%)

Dimensions/weight : 1-7/64" x 1-7/64" x 1-1/16" (28 x 28 x 27 mm) /

0.63 oz (18 g) (Including batteries)

\* The specifications and design are subject to change without notice.

# **SPARE/OPTIONAL PARTS**



5441621

Rubber band and Hook



**5342730** USB