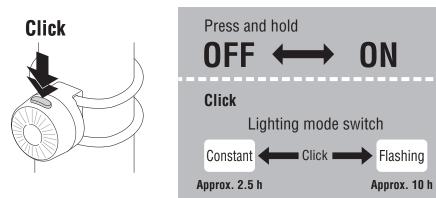

# 3 SWITCH OPERATION

The light will turn on in the lighting mode previously selected.

\* When the remaining battery power is low, the indicator beside the switch turns on. Charge the product as soon as possible.