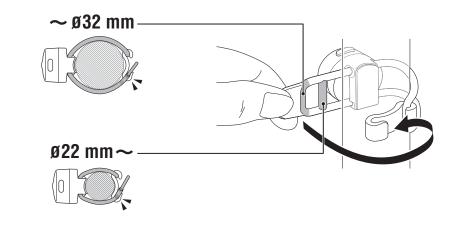

storing in high temperatures will cause the rechargeable battery to deteriorate faster. Do not place the light inside a vehicle or near a heater.
- If the illumination time is significantly reduced even after proper charging, the rechargeable battery may be nearing the end of its service life. Dispose of the battery as described in "PRECAUTIONS ON DISPOSAL".

### Cautions on storage

Cool and dry storage is recommended. For long period storage, it is important to charge the battery 1 hours every 6 months.

### **Cautions for dispose**

When disposing of the light unit, remove the internal rechargeable battery and dispose of it according to local regulations.





# 1 HOW TO CHARGE

Always charge the product before use.





# **2** HOW TO MOUNT

Attach securely in the mounting position.



# 3 SWITCH OPERATION

The light will turn on in the lighting mode previously selected.



\* When the remaining battery power is low, the indicator beside the switch turns on. Charge the product as soon as possible.

# **SPECIFICATIONS**

Battery : Rechargeable lithium-ion battery (80 mAh)

Temperature range :  $14 \degree F - 104 \degree F (-10 \degree C - 40 \degree C)$ 

Recharge/discharge number of times

: About 300 times

(until the rated capacity drops to 70%)

Dimensions/weight : 1-7/64" x 1-7/64" x 1-1/16" (28 x 28 x 27 mm) /

0.63 oz (18 g) (Including batteries)

\* The specifications and design are subject to change without notice.

# **SPARE/OPTIONAL PARTS**



5441621

Rubber band and Hook



**5342730** USB cable (MICRO USB)



# **LIMITED WARRANTY**

# 2-year Warranty: Lig