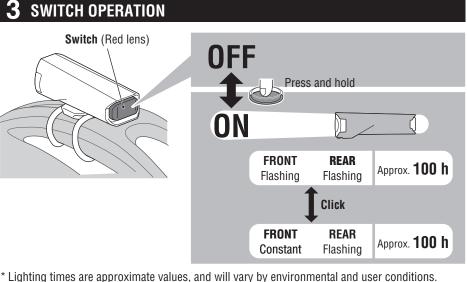

# **2** HOW TO MOUNT

Attach securely in the mounting position. Rubber band **360**° (2) 1 This light rotates 360 degrees to adjust angle. Hook

5342990 Rubber band and hook (LONG)