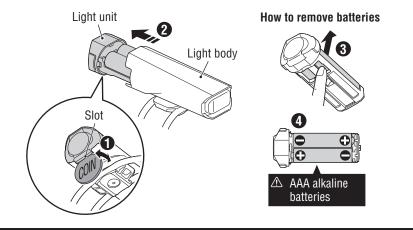

### **HOW TO INSTALL BATTERY**

Use a coin to pull out the inner unit. Install batteries according to the marks on the inner unit, and put back the unit in the light body securely.

AAA alkaline batteries