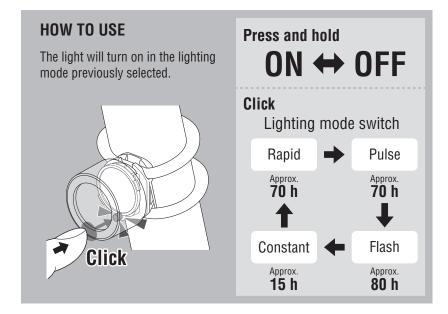

Before using the product, please thoroughly read this manual and keep it for future reference.

## **⚠** CAUTION!

- Do not use a damaged rubber band.
- If a child swallows a battery, consult a doctor immediately.
- Please make sure the light is completely closed, as to avoid compromising the water resistant capability of the light.
- Stop your bicycle to operate the switch.
- Keep the light away from children.
- Do not misplace the plus or minus sides of the batteries.
- Please do not mix new and old batteries.
- This product is water-resistant under normal daily use and can be used in the rain. However, do not intentionally submerge it in water.







# REPLACING THE BATTERY



# SPECIFICATIONS =

#### ■ Battery :

Lithium battery (CR2032) x 2

- Temperature range: 14 °F - 104 °F (-10 °C - 40 °C)
- **■** Dimensions/weight

SL-LD135-R: 1-7/32" x 1-7/32" x 1-25/64" (31 x 31 x 35.5 mm) / 0.79 oz (22.5 g) (Including batteries)

SL-LD135-F: 1-7/32" x 1-7/32" x 1-30/16" (31 x 31 x 30 mm) / 0.77 oz (22 g) (Including batteries)

- \* Life of factory-installed battery may be shorter than indicated above.
- \* The specifications and design are subject to change without notice.

## SPARE/OPTIONAL PARTS



**5441621**Rubber band and Hook



**1665150** Lithium battery (CR2032)

### LIMITED WARRANTY =

### 2-year Warranty: Light unit only

CatEye products are warranted to be free of defects from materials and workmanship for a period of 2 years fr