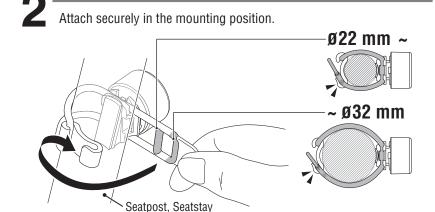

Before using the product, please thoroughly read this manual and keep it for future reference.

## **⚠** CAUTION!

- Do not use a damaged rubber band.
- If a child swallows a battery, consult a doctor immediately.
- Please make sure the light is completely closed, as to avoid compromising the water resistant capability of the light.
- Stop your bicycle to operate the switch.
- Keep the light away from children.
- Do not misplace the plus or minus sides of the batteries.
- Please do not mix new and old batteries.
- This product is water-resistant under normal daily use and can be used in the rain. However, do not intentionally submerge it in water.







# REPLACING THE BATTERY



# SPECIFICATIONS =

#### ■ Battery :

Lithium battery (CR2032) x 2

- Temperature range: 14 °F - 104 °F (-10 °C - 40 °C)
- **■** Dimensions/weight

SL-LD135-R: 1-7/32" x 1-7/32" x 1-25/64" (31 x 31 x 35.5 mm) / 0.79 oz (22.5 g) (Including batteries)

SL-LD135-F: 1-7/32" x 1-7/32" x 1-30/16" (31 x 31 x 30 mm) / 0.77 oz (22 g) (Including batteries)

- \* Life of factory-installed battery may be shorter than indicated above.
- \* The specifications and design are subject to change without notice.

## SPARE/OPTIONAL PARTS



**5441621**Rubber band and Hook



**1665150** Lithium battery (CR2032)

### LIMITED WARRANTY =

### 2-year Warranty: Light unit only

CatEye products are warranted to be free of defects from materials and workmanship for a period of 2 years