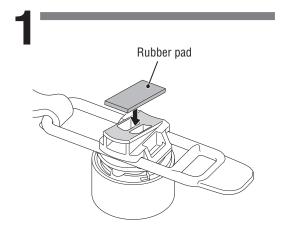

Before using the product, please thoroughly read this manual and keep it for future reference.

## **⚠** CAUTION!

- Do not use a damaged rubber band.
- If a child swallows a battery, consult a doctor immediately.
- Please make sure the light is completely closed, as to avoid compromising the water resistant capability of the light.
- Stop your bicycle to operate the switch.
- Keep the light away from children.
- Do not misplace the plus or minus sides of the batteries.
- Please do not mix new and old batteries.
- This product is water-resistant under normal daily use and can be used in the rain. However, do not intentionally submerge it in water.







# REPLACING THE BATTERY



# SPECIFICATIONS =

#### ■ Battery :

Lithium battery (CR2032) x 2

- Temperature range: 14 °F - 104 °F (-10 °C - 40 °C)
- **■** Dimensions/weight

SL-LD135-R: 1-7/32" x 1-7/32" x 1-25/64" (31 x 31 x 35.5 mm) / 0.79 oz (22.5 g) (Including batteries)

SL-LD135-F: 1-7/32" x 1-7/32" x 1-30/16" (31 x 31 x 30 mm) / 0.77 oz (22 g) (Including batteries)

- \* Life of factory-installed battery may be shorter than indicated above.
- \* The specifications and design are subject to change without notice.

## SPARE/OPTIONAL PARTS



**5441621**Rubber band and Hook



**1665150** Lithium battery (CR2032)

### LIMITED WARRANTY =

### 2-year Warranty: Light unit only

CatEye products are warranted to be free of defects from materials and workmanship for a period of 2 year