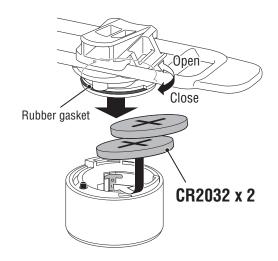

# REPLACING THE BATTERY

#### ■ Battery :

Lithium battery (CR2032) x 2

- Temperature range: 14 °F - 104 °F (-10 °C - 40 °C)
- **■** Dimensions/weight

SL-LD135-R: 1-7/32" x 1-7/32" x 1-25/64" (31 x 31 x 35.5 mm) / 0.79 oz (22.5 g) (Including batteries)

## SPARE/OPTIONAL PARTS

**5441621**Rubber band and Hook

**1665150** Lithium battery (CR2032)